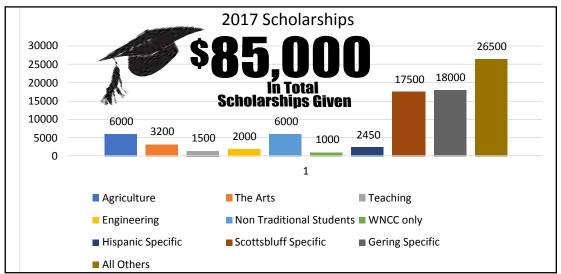

# OTCF 2017 Scholarship Recipients

Clara E. Muehlberger High School Scholarship:

High School Scholarship:
\$4,000 Payton Franklin, Sidney/Potter-Dix
\$4,000 Sally Welsh, Scottsbluff
\$1,000 Taylor Berner, Dalton/Leyton HS
\$1,000 Kaylee Bohnsack, Gering
\$1,000 Danielle Elise Johnson, Chadron
\$1,000 Jonathan Mayer, Hemingford
\$1,000 Jonathan Mayer, Hemingford
\$1,000 Dalton Scott, Gering
\$1,000 Libby Winchell, Scottsbluff
Non-Traditional Scholarship
\$2,000 Nicolette Cook, Mitchell/Gering HS
\$1,000 MacKenzie Bowker, Sidney
\$1,000 Taryn Thayer, Harrison/Sioux Cty
\$1,000 Trevor Ginkens, Harrison/Sioux Cty
\$1,000 Maisa Munday, Minatare
\$500 Mackenzie Smith, Mitchell/Gering HS ol Scholarship:
Payton Franklin, Sidney/Potter-Dix
Sally Welsh, Scottsbluff
Taylor Berner, Dalton/Leyton HS
Kaylee Bohnsack, Gering
Mikaela Janis, Gering/Scottsbluff HS
Danielle Elise Johnson, Chadron
Jonathan Mayer, Hemingford

Trevor Ginkens, Harrison/Sioux Cty Malisa Munday, Minatare Mackenzie Smith, Mitchell/Gering HS

Margaret V. Lovercheck Scholarship \$3,000 Jaycee Rice, Gering \$1,000 Jacey Marietta, Gering

Lawrence & Pauline Lemons \$4,000 Mallory Anthony, Scottsbluff \$4,000 Michael Hackett, Scottsbluff/Gering

Lawrence Lemons Memorial Scholarship Mallory Anthony, Scottsbluff

CSI Scholarship \$6,000 Emily Ostdiek, Scottsbluff \$6,000 Mikaela Janis, Scottsbluff \$2,000 Libby Winchell, Scottsbluff Mikaela Janis, Scottsbluff Libby Winchell, Scottsbluff

**CSPM Scholarship** 

\$6,000 \$6,000 \$2,000 Michael Hackett, Gering John Stark, Gering Riley Grote, Gering

Laurie Haugen Educational Scholarship Alyssa Hoxworth, Scottsbluff

### Hispanic Advisory Scholarship

Alejandra Martinez, Morrill 400 Bailee Steiner, Morrill Andrea Campos, Gering Perla Camargo, Scottsbluff Alyssa Hernandez, Scottsbluff \$ 400 \$ 400

400 Christian Rogers, Gering 400 Mark Deleon, Scottsbluf

Dill Scholarship to WNCC Sylvia Moreno, Scottsbluff

Agri-Business Scholarship \$2,000 Grant Maser, Gering \$2,000 Jebb Ginkens, Harrison \$2,000 Emily Zavorka, Yoder/SE HS

Jane & Chet Fliesbach Scholarship

Elizabeth Groskopf, Scottsbluff Perla Camargo, Scottsbluff Carlos Felix, Scottsbluff \$1,000 \$1,000 \$1,000

Barbara Fliesbach McAlister Scholarship \$1,000 Sara Gingerich, Potter \$1.000

OTCF - Atkins Scholarship Emily Santero, Gering

\$1,500 Bailey Branson, Mitchell Panhandle Drug-Free Scholarship \$ 500 Madison Couch, Sidney

**Dorothy Bronson Scholarship** \$2,200 Sydney Petitt, Scottsbluff

Pre-Engineering Scholarship \$2,000 Jackson Hohnstein, Scottsbluff

Class of '66 Band Scholarship \$ 500 Alisha Huynh, Scottsbluff

Total \$85,000